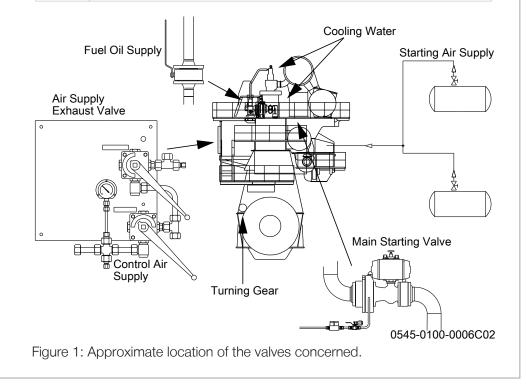

See the next page for a general example.

It is essential that the engine room personnel are fully acquainted with the contents of the engine manual. Beyond the scope of the manual, operation and maintenance of MAN B&W engines is to be carried out exclusively by qualified professional personnel.

# **Safety Precautions at Maintenance**

Before carrying out maintenance work, stop and block the engine according to the safety precautions given on the specific work card.

Other safety precautions than listed below may apply.

| 0 | Stop the Engine                                                         |
|---|-------------------------------------------------------------------------|
| 0 | Shut off starting air supply - At starting air receiver                 |
| 0 | Block the main starting valve                                           |
| 0 | Shut off starting air distributor/distributing system supply            |
| 0 | Shut off safety air supply - Not ME Engines                             |
| 0 | Shut off control air supply                                             |
| 0 | Shut off air supply to exhaust valve - Only with stopped lub. oil pumps |
| 0 | Engage turning gear                                                     |
| 0 | Shut off cooling water                                                  |
| 0 | Shut off fuel oil                                                       |
| 0 | Stop lubricating oil supply                                             |
| 0 | Shut down hydraulic power supply                                        |
| 0 | Shut off and block the auxiliary blowers                                |
|   |                                                                         |